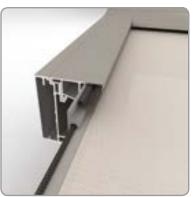

#### **Product**

- · Sunprotection with excellent fabric tension
- Wind tight in any position
- Motor control
- Possible use of fabrics: Soltis®, Rensonscreen® and Rensonscreen® Waterproof
- Possible with acrylic fabric NEW!
- · Integrated water drainage
- Profiles available anodised or powdercoated in any RAL colour
- · Electrical and mechanical safety for the bottom rail