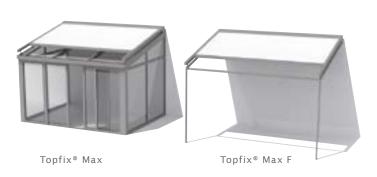

# Topfix® Max F

Horizontal sunprotection for large surfaces, can be mounted in existing open constructions

# Topfix® Max F

#### Description

RENSON® Sunprotection-Screens introduces the Topfix® Max F (Free). Through our patented solution, this horizontal sunscreen can be integrated in open structures. This offers a wide range of new mounting possibilities that contribute to the RENSON® Healthy Outdoor Concept. This concept aims to take the outdoor living space to a higher level taking three levels of comfort into account: Physical comfort, Thermal comfort and Visual comfort.