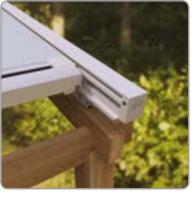

Using the Fixscreen® technology, the Topfix® Max F can cover extremely large surfaces, up to 30 m $^2$ ! Its combination with the integrated tension system results in an exceptional fabric tension. As of now, flapping and ruptured screens belong to the past.

#### **Product**

- · Sunprotection with excellent fabric tension
- Wind tight in any position
- Motor control
- Possible use of fabrics: Soltis®, Rensonscreen® and Rensonscreen® Waterproof
- Possible with acrylic fabric NEW!
- · Integrated water drainage
- Profiles available anodised or powdercoated in any RAL colour
- · Electrical and mechanical safety for the bottom rail

### **Applications**

- Can be integrated as a terrace covering into existing open wooden, aluminium or steel structures
- For residential construction, catering industry and projects: hospitals, rest homes, offices, schools, etc.
- Top-bottom or bottom-top fitting