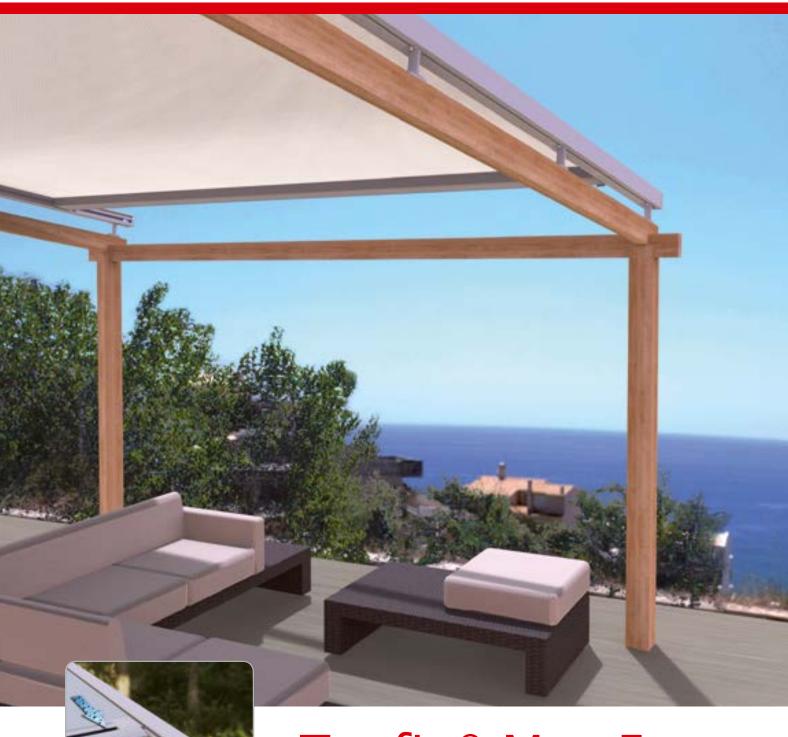

# Topfix® Max F

Horizontal sunprotection for large surfaces, can be mounted in existing open constructions

#### Description

RENSON® Sunprotection-Screens introduces the Topfix® Max F (Free). Through our patented solution, this horizontal sunscreen can be integrated in open structures. This offers a wide range of new mounting possibilities that contribute to the RENSON® Healthy Outdoor Concept. This concept aims to take the outdoor living space to a higher level taking three levels of comfort into account: Physical comfort, Thermal comfort and Visual comfort.

Using the Fixscreen® technology, the Topfix® Max F can cover extremely large surfaces, up to 30 m $^2$ ! Its combination with the integrated tension system results in an exceptional fabric tension. As of now, flapping and ruptured screens belong to the past.

### **Applications**

- Can be integrated as a terrace covering into existing open wooden, aluminium or steel structures
- For residential construction, catering industry and projects: hospitals, rest homes, offices, schools, etc.
- Top-bottom or bottom-top fitting