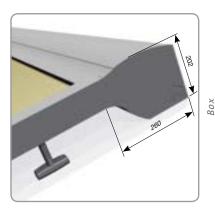

## **Technical characteristics**

- Maximum dimensions: W 5000 x H 6000 mm
- Maximum surface: 30 m² in one piece!
- Aluminium box: W 260 x H 202 mm
- Inclination from 0° to 90°

For Horizontal installation: