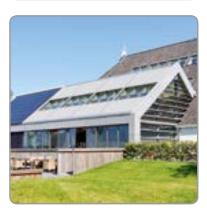

This horizontal sunprotection prevents overheating in rooms with large light panels, skylights plus in conservatories. Complete blackout is possible by means of blackout fabrics whether used inside or outside – even up to 30 m<sup>2</sup>.

### **Applications**

- For all kinds of horizontal, vertical or inclined glazing: such as roof windows, light panels, conservatories, etc.
- For all window types: aluminium, wood, PVC
- For new buildings as well as renovation projects
- For private homes and public buildings: hospitals, care homes, offices, schools, etc.
- Top-bottom or bottom-top fitting
- · Suitable for inside and outside use