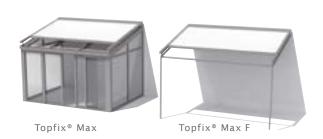

## Topfix® Max

RENSON® Sunprotection-Screens introduces to you the Topfix® Max: the first horizontal sunprotection using the Fixscreen® technology that can cover extremely large surfaces. Its combination with the integrated tension system results in an exceptional fabric tension. Flapping and ruptured fabrics are a thing of the past.

#### **Product**

- Sunprotection with excellent fabric tension
- Windtight in any position
- Surfaces up to 30 m² can be covered
- · Motor control
- Possible use of fabrics: Soltis®, Soltis® blackout and Rensonscreen®, Rensonscreen® Opaque
- Profiles available anodised or powdercoated in any RAL colour