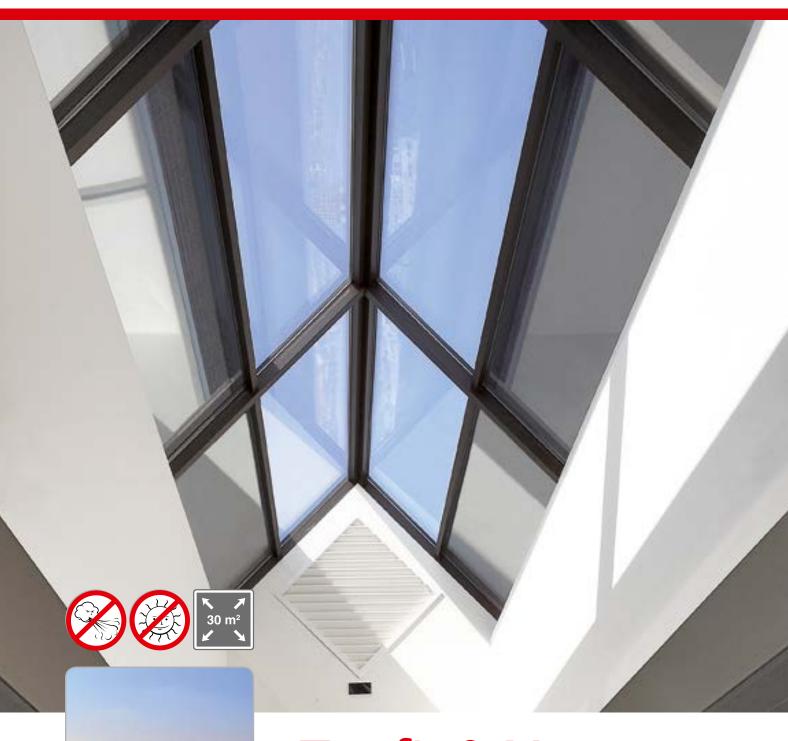

#### **Technical features**

- Maximum dimensions: W 5000 x H 6000 mm
- Aluminium box: W 260 x H 202 mm
- Maximum surface: 30 m² in 1 part!
- Inclination from 0° to 90°.
  For Horizontal installation:
  - Soltis® fabric: a minimum slope of 5°is required
  - Soltis® blackout fabric: a min slope of 45° is required (applicable untill Width of 4 m)
  - Rensonscreen®: a min slope of 5° is required (applicable untill Width of 4 m)
- Topfix Max F NEW!