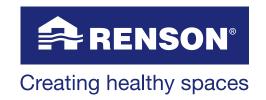

This horizontal sunprotection prevents overheating in rooms with large light panels, skylights plus in conservatories. Complete blackout is possible by means of blackout fabrics whether used inside or outside – even up to 30 m<sup>2</sup>.

#### **Product**

- Sunprotection with excellent fabric tension
- Windtight in any position
- Surfaces up to 30 m² can be covered
- · Motor control
- Possible use of fabrics: Soltis®, Soltis® blackout and Rensonscreen®, Rensonscreen® Opaque
- Profiles available anodised or powdercoated in any RAL colour

#### **Technical features**

- Maximum dimensions: W 5000 x H 6000 mm
- Aluminium box: W 260 x H 202 mm
- Maximum surface: 30 m² in 1 part!
- Inclination from 0° to 90°.
  For Horizontal installation:
  - Soltis® fabric: a minimum slope of 5°is required
  - Soltis® blackout fabric: a min slope of 45° is required (applicable untill Width of 4 m)
  - Rensonscreen®: a min slope of 5° is required (applicable untill Width of 4 m)
- Topfix Max F NEW!