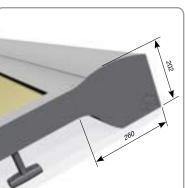

#### **Technical features**

- Maximum dimensions: W 5000 x H 6000 mm
- Aluminium box: W 260 x H 202 mm
- Maximum surface: 30 m² in 1 part!
- Inclination from 0° to 90°.
  For Horizontal installation:
  - Soltis® fabric: a minimum slope of 5°is required
  - Soltis® blackout fabric: a min slope of 45° is required (applicable untill Width of 4 m)
  - Rensonscreen®: a min slope of 5° is required (applicable untill Width of 4 m)
- Topfix Max F NEW!